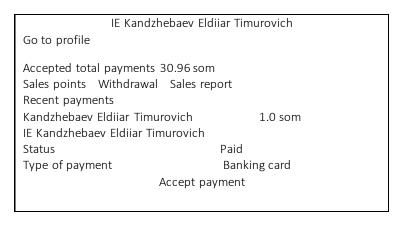

After the payment is done, the successful payment report will be displayed on the screen.

| 14 s.                         | Banking card payment       | Banking card payment |
|-------------------------------|----------------------------|----------------------|
| QR payment                    | Amount 14.00 s.            | Successful payment   |
| Banking card payment          | Card payment Present card  | Close                |
| Accept payment Report Profile | Hold card up to the device |                      |

# CASHIER PROFILE

Profile for the cashier has limited features that allow only to receive payments, as well as generate its own limited reports.

| 0 s.                          | History                                                | Welcome!                                                       |
|-------------------------------|--------------------------------------------------------|----------------------------------------------------------------|
| QR payment                    | Period Type of Status For 7 days payment All types All | IE Kandzhebaev Eldiiar Timurovich<br>Kuba Teast Soft<br>Login: |
| Banking card payment          | None Kuba Teast Soft 1.0 s.                            |                                                                |
| Accept payment Report Profile | Status paid Type of payment receipt QR MKSA-906        | Sign out<br>Accept payment Report Profile                      |
|                               | Accept payment Report Profile                          |                                                                |