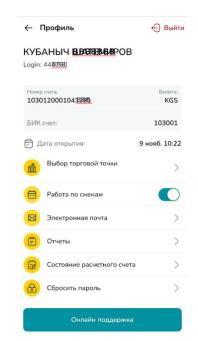

### **PROFILE SETUP**

To view the details of the profile, you need to go from the home screen to the "Go to profile" sub-section.

The profile displays the name of the organization, its login.

Besides, this menu displays the details of the linked current account and the date of its opening.

There are also sub-sections in the profile:

- "Select a Sales point".
- "Shift work".
- "E-mail"
- "Reports"
- "Current Account Status"
- "Reset password"
- "Write to operator"

| Profile Sign out                                   | Profile Sign out        | Your E-mail               |
|----------------------------------------------------|-------------------------|---------------------------|
| Kubanych                                           | Kubanych                |                           |
| Account number Currency                            | Account number Currency | Enter your E-mail address |
| BIC account 1030001                                | BIC account 1030001     |                           |
| Account opening date 09 <sup>th</sup> of Nov 10:22 |                         |                           |

| - "Select a sales point"   | Account opening date 09 <sup>th</sup> of Nov | We will send you reports on   |
|----------------------------|----------------------------------------------|-------------------------------|
| - <u>"Shift work"</u>      | 10:22                                        | your e-mail address, your e-  |
| - " E-mail"                | - "Select a sales point"                     | mail will be used for reports |
| - "Reports"                | - "Shift work"                               | only                          |
| - "Current Account Status" | - <u>"E-mail"</u>                            | @gmail.com                    |
| - "Reset password"         | - "Reports"                                  |                               |
| Online support             | - "Current Account Status"                   |                               |
|                            | - "Reset password"                           |                               |
|                            | Online support                               | Save                          |