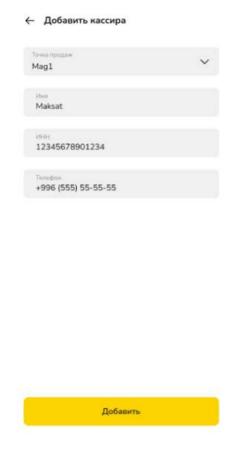

It should be noted that the tag on the virtual map and address fields are mandatory for filling.

To create and edit cashier profiles, go to "Cashiers" sub-section.

When you click on "+", you will get to the menu to add a new cashier. Next, you need to choose a sales point, where the cashier will accept payments, enter the name, TIN and phone number of the cashier and click on "Add".

After that, the specified number of the cashier will be sent an SMS message with username and password to enter the application "MKASSA".

| Sales points and Cashie              | rs       | Add a cashier       |
|--------------------------------------|----------|---------------------|
| Sales points                         | Cashiers | Shop                |
| Kuba test soft                       |          | Maksat              |
| Shop                                 |          | TIN                 |
| Asan Insanov                         |          | Mobile phone number |
| Point #1                             |          |                     |
| Aidoolot                             |          |                     |
| Shop                                 |          |                     |
| Urmat                                |          |                     |
| Shop                                 |          |                     |
| Baatyr                               |          |                     |
| IE Kandzhebaev Eldiiar Timur<br>Kuba | ovich    |                     |
| IE Kandzhebaev EldiiarTimur          | ovich    |                     |