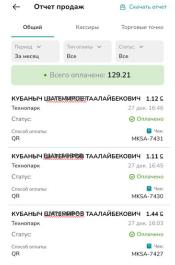

# "Reports"

In this sub-section you can generate a report on sales points, cashiers, types of payments and the specified period.

#### REPORTS MODULE

You can access this section through the home screen of the "MKASSA" application. (Sales report)

In this section you can generate both general reports and by individual cashiers and sales points.

In addition, you can see the total volume of transactions, as well as apply additional filters such as "Period", "Payment Type" and "Status".

Besides, you can download the generated report in Microsoft Excel spreadsheet form.