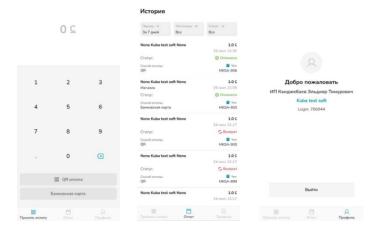

# CASHIER PROFILE

Profile for the cashier has limited features that allow only to receive payments, as well as generate its own limited reports.

| 0 s.                          | History                                                | Welcome!                                                       |
|-------------------------------|--------------------------------------------------------|----------------------------------------------------------------|
| QR payment                    | Period Type of Status For 7 days payment All types All | IE Kandzhebaev Eldiiar Timurovich<br>Kuba Teast Soft<br>Login: |
| Banking card payment          | None Kuba Teast Soft 1.0 s.                            |                                                                |
| Accept payment Report Profile | Status paid Type of payment receipt QR MKSA-906        | Sign out<br>Accept payment Report Profile                      |
|                               | Accept payment Report Profile                          |                                                                |