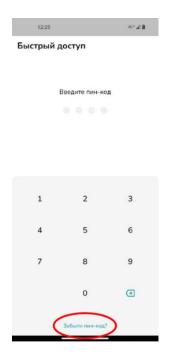

### FORGOT YOUR PIN-CODE?

In case you have forgotten the PIN-code for quick access, you can restore access by clicking "Forgot your PIN-code"? Then confirm the process and reauthorize through the feature "Forgot your password?

| Quick access Quick access |                                                                                                                                                                           |
|---------------------------|---------------------------------------------------------------------------------------------------------------------------------------------------------------------------|
| Enter PIN-code            | Enter PIN-code                                                                                                                                                            |
| Forgot your PIN-code?     | Forgot your PIN-code?  If you forgot your PIN-code to reset the old password PIN-code you need to exit the application and pass an authorization process  Cancel Continue |