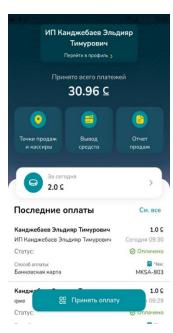

### **HOME SCREEN**

The home screen displays the total amount of transactions for the current day, as well as the detailed history of accepted payments.

You may also access the following sections from the main screen:

- "Go to profile".
- "Sales points and Cashiers".
- "Report"
- "Accept payment"