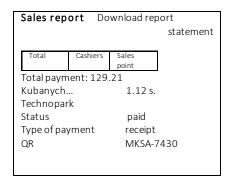

# "Reports"

In this sub-section you can generate a report on sales points, cashiers, types of payments and the specified period.

#### REPORTS MODULE

You can access this section through the home screen of the "MKASSA" application. (Sales report)

In this section you can generate both general reports and by individual cashiers and sales points.

In addition, you can see the total volume of transactions, as well as apply additional filters such as "Period", "Payment Type" and "Status".

Besides, you can download the generated report in Microsoft Excel spreadsheet form.