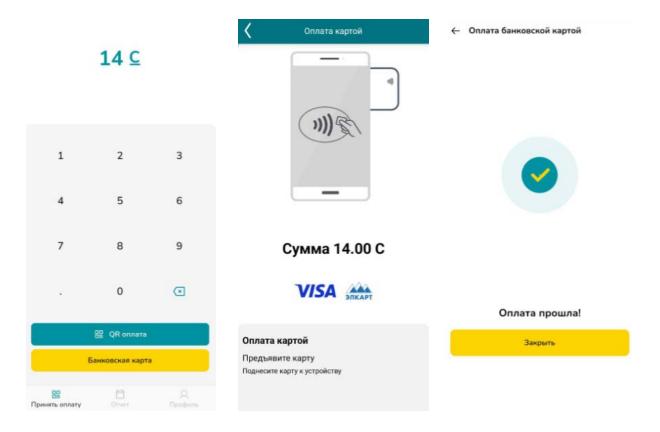

### PAYMENT ACCEPTANCE.

To accept payments, click on the "Accept Payment" button on the home screen.

# "Banking card"

In its turn, to accept payments via banking card, you need to download the application "MPOS" and conclude a contract with "Commercial Bank "Kyrgyzstan".

After entering the amount to be paid, you need to click on the button "Banking card", after which the application "MPOS" is activated and the NFC module on your device.

After the payment is done, the successful payment report will be displayed on the screen.

| 14 s.                         | Banking card payment       | Banking card payment |
|-------------------------------|----------------------------|----------------------|
| QR payment                    | Amount 14.00 s.            | Successful payment   |
| Banking card payment          | Card payment Present card  | Close                |
| Accept payment Report Profile | Hold card up to the device |                      |