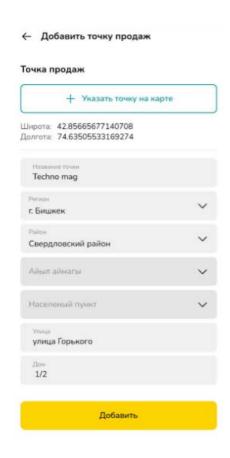

To create a sales points, you need to select the sub-section "Points", where previously created sales points are displayed, click on the symbol "+" in the lower right part of the screen.

When you click on the "+", you will access the menu for adding sales points.

Next, you need to select the location of the point on the interactive map, and then fill in the relevant fields with the name and location.

It is also possible to edit already created points as well as to delete them.

It should be noted that the tag on the virtual map and address fields are mandatory for filling.

To create and edit cashier profiles, go to "Cashiers" sub-section.

When you click on "+", you will get to the menu to add a new cashier. Next, you need to choose a sales point, where the cashier will accept payments, enter the name, TIN and phone number of the cashier and click on "Add".