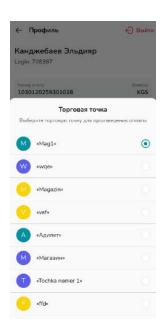

### " Select a sales point".

If you have several sales points and you accept payments by yourself, then in the "Select a sales point" sub-section you may select a sales point, where the payments you accept will be registered when generating reports. A sales point might be changed at any moment.