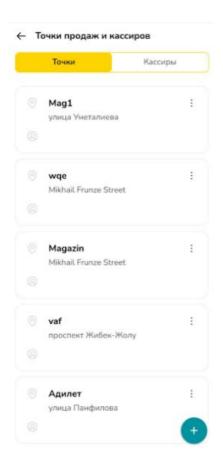

### SALES POINTS AND CASHIERS

You can get to this section through the home screen of the application "MKASSA".

In the section "Sales points and cashiers" you may create and edit both sales poits and cashiers.

To create a sales points, you need to select the sub-section "Points", where previously created sales points are displayed, click on the symbol "+" in the lower right part of the screen.

When you click on the "+", you will access the menu for adding sales points.

Next, you need to select the location of the point on the interactive map, and then fill in the relevant fields with the name and location.

It is also possible to edit already created points as well as to delete them.

It should be noted that the tag on the virtual map and address fields are mandatory for filling.

To create and edit cashier profiles, go to "Cashiers" sub-section.

When you click on "+", you will get to the menu to add a new cashier. Next, you need to choose a sales point, where the cashier will accept payments, enter the name, TIN and phone number of the cashier and click on "Add".