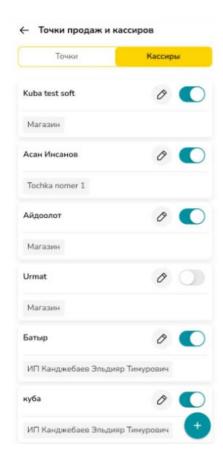

### SALES POINTS AND CASHIERS

You can get to this section through the home screen of the application "MKASSA".

In the section "Sales points and cashiers" you may create and edit both sales poits and cashiers.

To create a sales points, you need to select the sub-section "Points", where previously created sales points are displayed, click on the symbol "+" in the lower right part of the screen.

When you click on the "+", you will access the menu for adding sales points.

It should be noted that the tag on the virtual map and address fields are mandatory for filling.

To create and edit cashier profiles, go to "Cashiers" sub-section.

When you click on "+", you will get to the menu to add a new cashier. Next, you need to choose a sales point, where the cashier will accept payments, enter the name, TIN and phone number of the cashier and click on "Add".

After that, the specified number of the cashier will be sent an SMS message with username and password to enter the application "MKASSA".

| Sales points and Cashie              | rs       | Add a cashier       |
|--------------------------------------|----------|---------------------|
| Sales points                         | Cashiers | Shop                |
| Kuba test soft                       |          | Maksat              |
| Shop                                 |          | TIN                 |
| Asan Insanov                         |          | Mobile phone number |
| Point #1                             |          |                     |
| Aidoolot                             |          |                     |
| Shop                                 |          |                     |
| Urmat                                |          |                     |
| Shop                                 |          |                     |
| Baatyr                               |          |                     |
| IE Kandzhebaev Eldiiar Timur<br>Kuba | ovich    |                     |
| IE Kandzhebaev EldiiarTimur          | ovich    |                     |

It should be noted that from the sub-section "Cashiers" you can activate / deactivate a specific cashier, as well as edit additional details except for the fields TIN and mobile phone number.