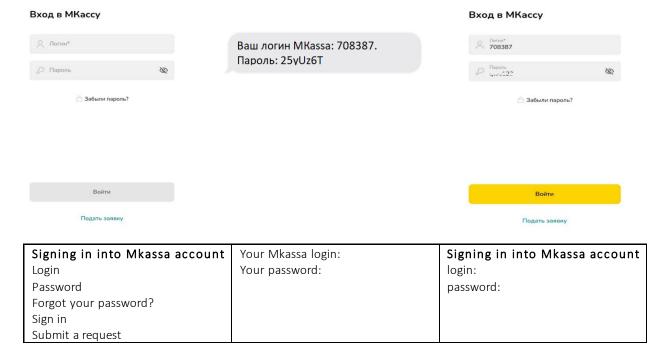

Afterwards, you need to create and enter a short PIN-code for quick access to the application and confirm the PIN-code by re-entering it:

| Create quick access | Create quick access    |
|---------------------|------------------------|
| Enter your PIN-code | Re-enter your PIN-code |