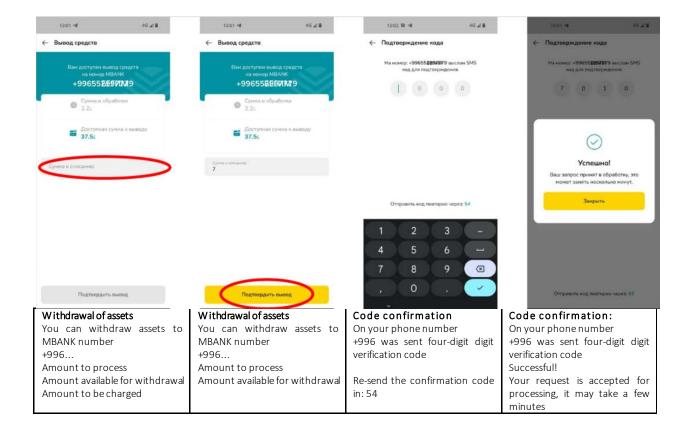

#### Withdrawal of assets

You can get to application "MKASSA".

this section through the home screen of the

The "Withdrawal of assets" section is available only to customers of "Commercial bank "Kyrgyzstan", through which you can withdraw funds and assets from the current account directly to your "MBANK" in real time.

When you enter the section, you can see the number of MBANK, where you can withdraw assets (personal number of MBANK of individual entrepreneur). This section also displays the balance of assets in process and available for withdrawal.

To withdraw assets, you need to specify the amount (it must be less or equal to the amount of assets available for withdrawal) and click on "Confirm withdrawal". After that you will need to confirm the action by entering the four-digit code sent via SMS.

In case of successful confirmation, you will see the information message "Successful!" It should be noted that the withdrawal process may not take more than 10 minutes.

| We will send you SMS with a | close |
|-----------------------------|-------|
| code                        |       |
| Amount to be charged        |       |
| Confirm withdrawal          |       |