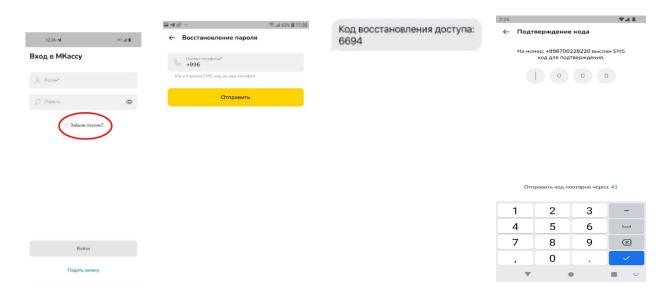

### **FORGOT PASSWORD?**

In case you have forgotten your password, you can restore access by clicking the "Forgot password"? Where you will need to enter your phone number to which an SMS with a four-digit one-digit password will be sent.

| Signing in into Mkassa | Restore your password     | Access restore code: 6694 | Code confirmation:    |
|------------------------|---------------------------|---------------------------|-----------------------|
| account                | Mobile phone number       |                           | On your phone number  |
| Your login:            | +996                      |                           | +996 was sent 4 digit |
| Your password:         |                           |                           | verification code     |
|                        | We will send you SMS with |                           |                       |
| Forgot password?       | a code                    |                           |                       |
|                        |                           |                           |                       |
|                        | send                      |                           |                       |

| Sign in          | Re-send the code in: 41 |
|------------------|-------------------------|
| Submit a request |                         |