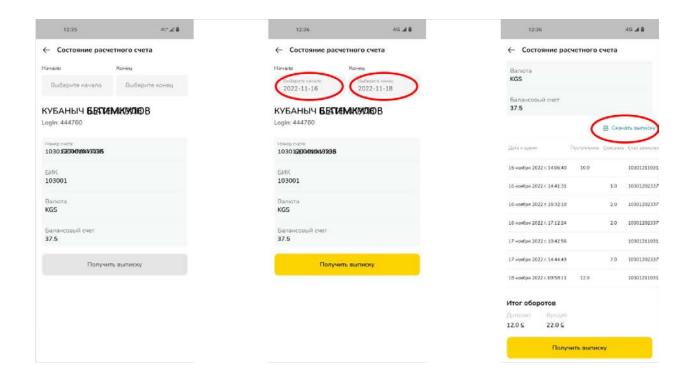

### "Current account status"

Through this option you can monitor the status and details on movement of assets in your current account.

When you enter the section, you are shown the details of the used bank account, as well as the current balance of assets. Next, you can specify the dates and request a statement detailing the movement of assets for the selected period by clicking on the "Receive statement" button.

After that, you will see a brief statement at the bottom, but you may also download a more detailed document in Excel tabular form by clicking on the button "Download statement".