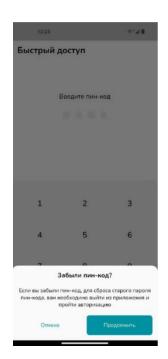

### FORGOT YOUR PIN-CODE?

In case you have forgotten the PIN-code for quick access, you can restore access by clicking "Forgot your PIN-code"? Then confirm the process and reauthorize through the feature "Forgot your password?

| Quick access Quick access |                                                                                                                                                                           |
|---------------------------|---------------------------------------------------------------------------------------------------------------------------------------------------------------------------|
| Enter PIN-code            | Enter PIN-code                                                                                                                                                            |
| Forgot your PIN-code?     | Forgot your PIN-code?  If you forgot your PIN-code to reset the old password PIN-code you need to exit the application and pass an authorization process  Cancel Continue |