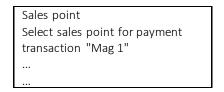

### " Select a sales point".

If you have several sales points and you accept payments by yourself, then in the "Select a sales point" sub-section you may select a sales point, where the payments you accept will be registered when generating reports. A sales point might be changed at any moment.