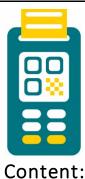

### FIRST SIGNING IN

When you first sign in to the MKASSA application, you will see pages with a brief description of how the application works, as well as its benefits and conditions:

Next, for authorization and signing in "MKASSA" you must enter the login and password you received via SMS from the Bank (333 - IAC), then you must click on "Signin":