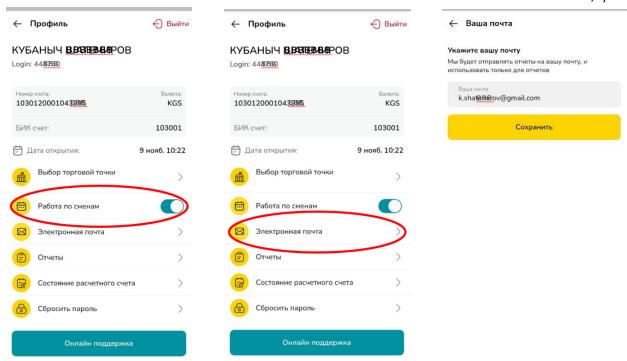

### **PROFILE SETUP**

To view the details of the profile, you need to go from the home screen to the "Go to profile" sub-section.

The profile displays the name of the organization, its login.

Besides, this menu displays the details of the linked current account and the date of its opening.

There are also sub-sections in the profile:

- "Select a Sales point".
- "Shift work".
- "E-mail"
- "Reports"
- "Current Account Status"
- "Reset password"
- "Write to operator"

#### "Shift work"

You can activate shift work with this function. To enable this function, you

need to slide the relevant switch button. After enabling shift work, you need to go to the "E-Mail" section, where you need to specify the e-mail address, where the corresponding reports from each sales point will be automatically received from each cashier after closing the shift.

| Profile Sign out                                   | Profile Sign out        | Your E-mail               |
|----------------------------------------------------|-------------------------|---------------------------|
| Kubanych                                           | Kubanych                |                           |
| Account number Currency                            | Account number Currency | Enter your E-mail address |
| BIC account 1030001                                | BIC account 1030001     |                           |
| Account opening date 09 <sup>th</sup> of Nov 10:22 |                         |                           |

| - "Select a sales point"   | Account opening date 09 <sup>th</sup> of Nov | We will send you reports on   |
|----------------------------|----------------------------------------------|-------------------------------|
| - <u>"Shift work"</u>      | 10:22                                        | your e-mail address, your e-  |
| - " E-mail"                | - "Select a sales point"                     | mail will be used for reports |
| - "Reports"                | - "Shift work"                               | only                          |
| - "Current Account Status" | - <u>"E-mail"</u>                            | @gmail.com                    |
| - "Reset password"         | - "Reports"                                  |                               |
| Online support             | - "Current Account Status"                   |                               |
|                            | - "Reset password"                           |                               |
|                            | Online support                               | Save                          |