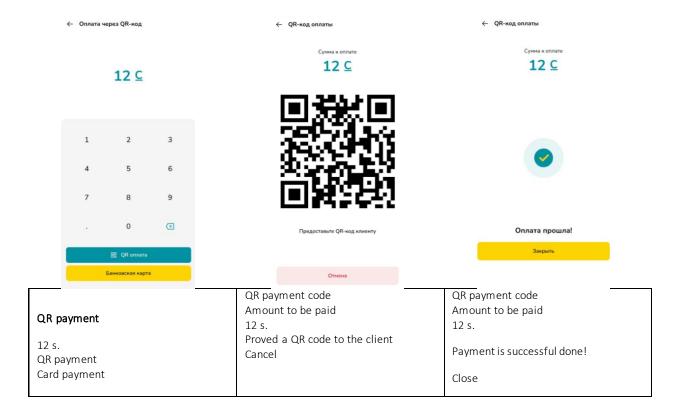

# "QR payment"

Following which, you will enter the menu for filling in the amount to accept the payment. After entering the amount, you are able to accept the payment through a QR code. Which should be scanned through the application "MBANK".

After the buyer has paid through "MBANK", a report on successful payment will be displayed on the screen.