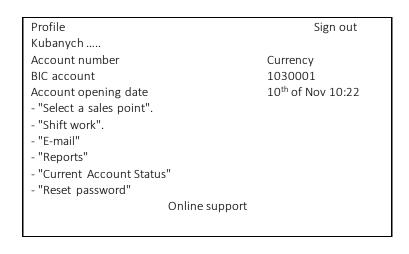

### **PROFILE SETUP**

To view the details of the profile, you need to go from the home screen to the "Go to profile" sub-section.

The profile displays the name of the organization, its login.

Besides, this menu displays the details of the linked current account and the date of its opening.

There are also sub-sections in the profile:

- "Select a Sales point".
- "Shift work".
- "E-mail"
- "Reports"
- "Current Account Status"
- "Reset password"
- "Write to operator"