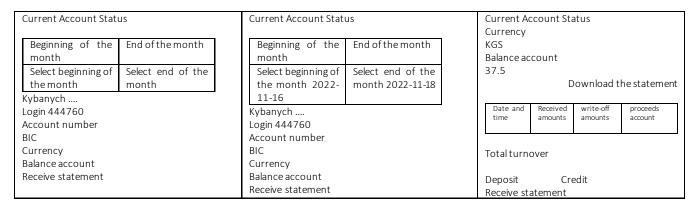

### "Current account status"

Through this option you can monitor the status and details on movement of assets in your current account.

When you enter the section, you are shown the details of the used bank account, as well as the current balance of assets. Next, you can specify the dates and request a statement detailing the movement of assets for the selected period by clicking on the "Receive statement" button.

After that, you will see a brief statement at the bottom, but you may also download a more detailed document in Excel tabular form by clicking on the button "Download statement".