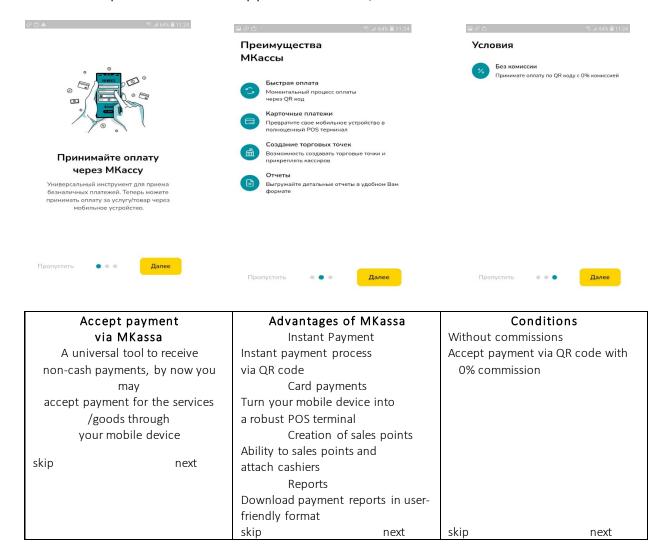

### FIRST SIGNING IN

When you first sign in to the MKASSA application, you will see pages with a brief description of how the application works, as well as its benefits and conditions:

Next, for authorization and signing in "MKASSA" you must enter the login and password you received via SMS from the Bank (333 - IAC), then you must click on "Signin":